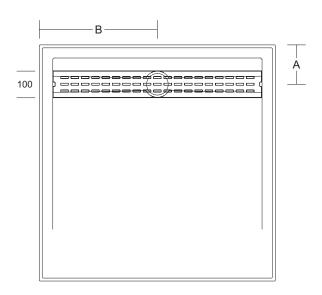

| PRODUCT         | COLOUR | CODE     | ACTUAL SIZE                        | Α   | В   |
|-----------------|--------|----------|------------------------------------|-----|-----|
| Standard Square | White  | KSBB26CW | 900 W x 900 D x 40 H REAR OUTLET   | 150 | 450 |
|                 |        | KSBB40CW | 1000 W x 1000 D x 40 H REAR OUTLET | 150 | 500 |
|                 |        | KSBB34CW | 1200 W x 900 D x 40 H REAR OUTLET  | 150 | 600 |
|                 |        | KSBB37CW | 1500 W x 900 D x 40 H REAR OUTLET  | 150 | 750 |